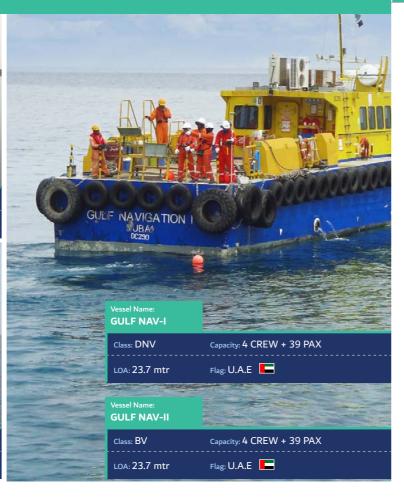

#### **OFFSHORE FLEET**







# WELL STIMULATION VESSEL



## LIVESTOCK CARRIER



# **OUR SUBSIDIARIES**





## GULF NAVIGATION MARITIME AND OPERATIONS MANAGEMENT

Established in 2016 to implement the group's development and expansion plans according to the new strategy that aims at positioning Gulf Navigation amongst the premier world leading companies in the maritime sector



#### **GULF NAVIGATION POLIMAR MARITIME**

Established in 2017, it has become a subsidiary of GN Holding as result of the partnership between GULF NAV and Polimar Turkish Holding to grow it's fleet and increase it's global reach. The company is headquartered in Dubai with offices in Dubai, Knorfakan and Fujairan



#### **GULF SHIP MANAGEMENT**

Established in 2009. Gulf Ship Management (GSM) is a wholly owned subsidiary of Gulf Navigation