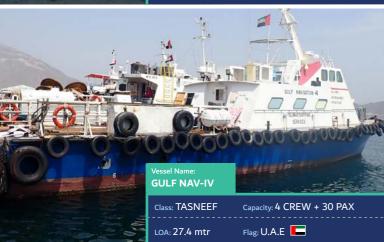

#### **OFFSHORE FLEET**







# WELL STIMULATION VESSEL



## LIVESTOCK CARRIER



# **OUR SUBSIDIARIES**





## GULF NAVIGATION MARITIME AND OPERATIONS MANAGEMENT

Established in 2016 to implement the group's development and expansion plans according to the new strategy that aims at positioning Gulf Navigation amongst the premier world leading companies in the maritime sector



#### **GULF NAVIGATION POLIMAR MARITIME**

Established in 2017, it has become a subsidiary of GN Holding as result of the partnership between GULF NAV and Polimar Turkish Holding to grow it's fleet and increase it's global reach. The company is headquartered in Dubai with offices in Dubai, Knorfakan and Fujairan



#### **GULF SHIP MANAGEMENT**

Established in 2009. Gulf Ship Management (GSM) is a wholly owned subsidiary of Gulf Navigatio