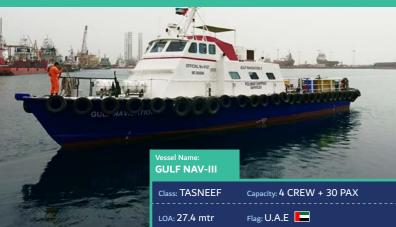

#### **OFFSHORE FLEET**







# WELL STIMULATION VESSEL



## LIVESTOCK CARRIER



# **OUR SUBSIDIARIES**





## GULF NAVIGATION MARITIME AND OPERATIONS MANAGEMENT

Established in 2016 to implement the group's development and expansion plans according to the new strategy that aims at positioning Gulf Navigation amongst the premier world leading companies in the maritime sector



#### **GULF NAVIGATION POLIMAR MARITIME**

Established in 2017, it has become a subsidiary of GN Holding as result of the partnership between GULF NAV and Polimar Turkish Holding to grow it's fleet and increase it's global reach. The company is headquartered in Dubai with offices in Dubai, Knorfakan and Fujairan



#### **GULF SHIP MANAGEMENT**

Established in 2009. Gulf Ship Management (GSM) is a wholly owned subsidiary of Gulf Navigat